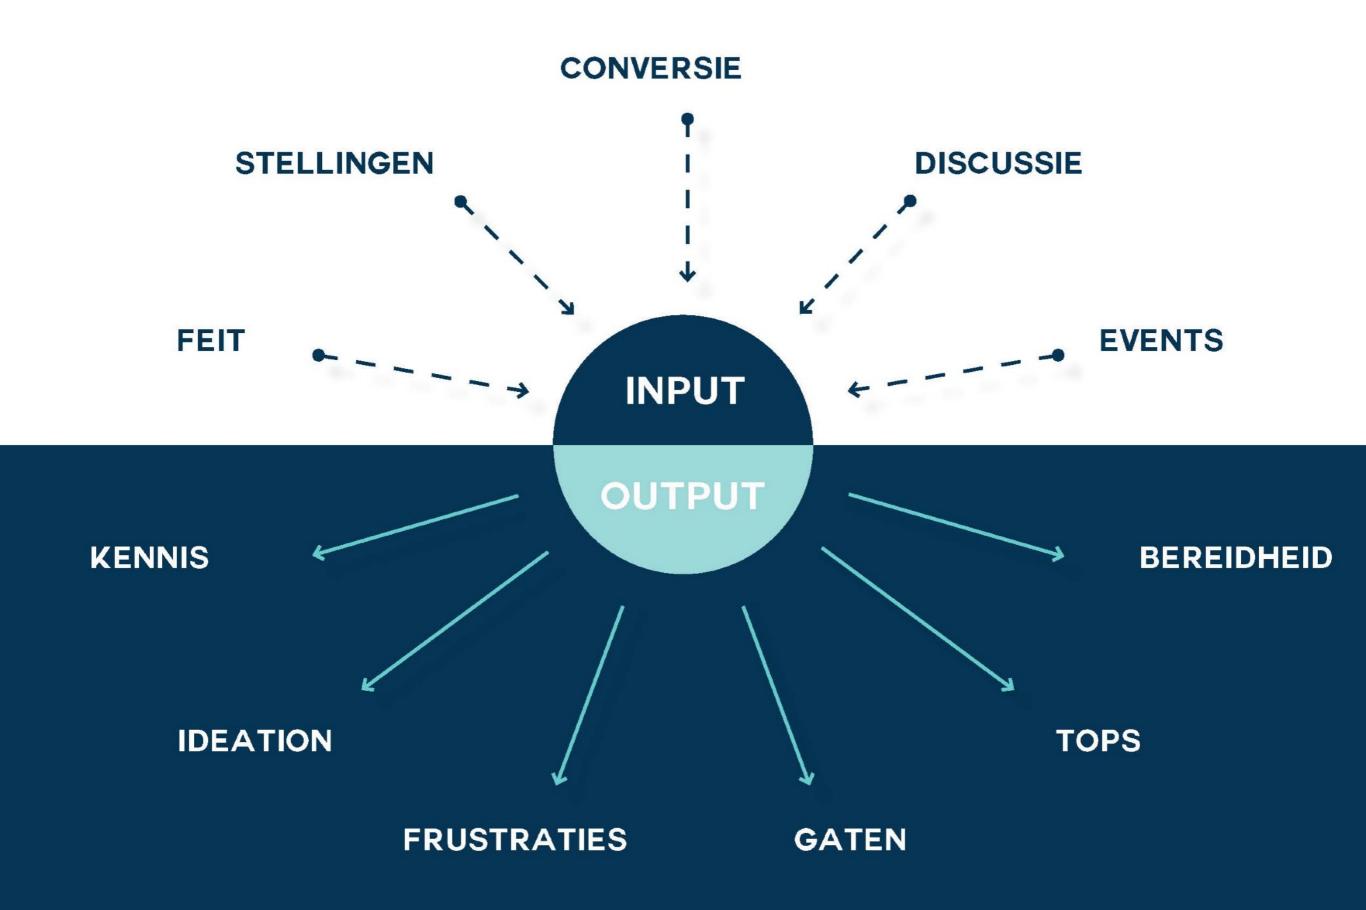

### **WILLEMS DEMO**

WAT WETEN OVER HEM

- ✓ Naam
- ✓ Leeftijd
- **✓** Gender
- ✓ Locatie
- ✓ Afdeling

WAT IS ZIJN INPUT

- Stelling antwoord
- ✓ Feit antwoord
- ✓ Likes
- **✓** Reacties
- ✓ Conversie

**COLLECTIEVE DATA** 

- Stelling antwoord
- ✓ Feit antwoord
- **✓** Reacties
- ✓ Conversie