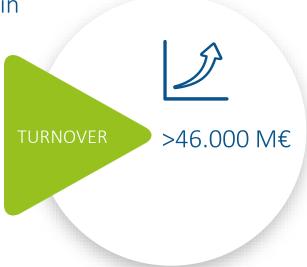

### **TURISTEC FIGURES**

105 companies

+ 19 agreed entities

>260 K professionals

>72% companies operating in international markets