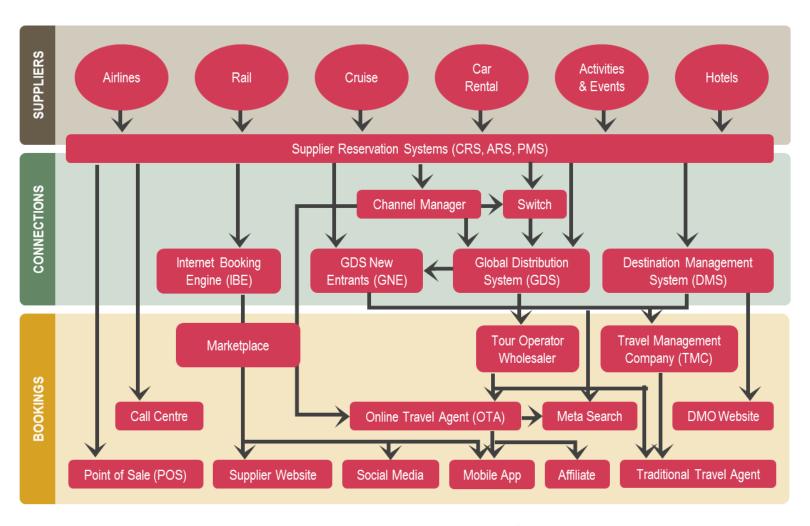

# Digital Travel Distribution

Digital Travel Distribution System

| Promoting   | Promoting digitalisation and innovation initiatives that facilitate the growth of its members in particular and of the tourism and ICT sector in general.                              |
|-------------|----------------------------------------------------------------------------------------------------------------------------------------------------------------------------------------|
| Identifying | Identifying new business models emerging in the market and lines of financing for projects that are of interest to the members.                                                        |
| Promoting   | Promoting new business opportunities between members of the Cluster based on the knowledge of the needs of some and solutions of others.                                               |
| Creating    | Creating a common space for knowledge and collaboration between the members of the Cluster and the institutions and organisations related to technology applied to the tourism sector. |