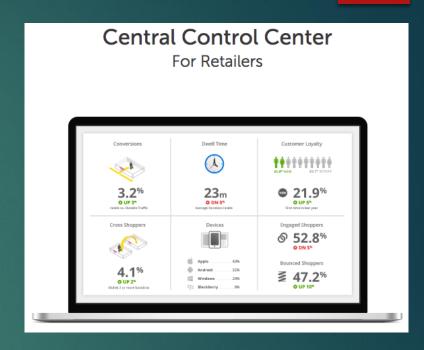

## TOGETAR Location Based Services

#### With Location Based Services you can:

- ► Enhance retail experience
- Make shopping fun
- Reward ongoing loyalty
- Boost customer engagement