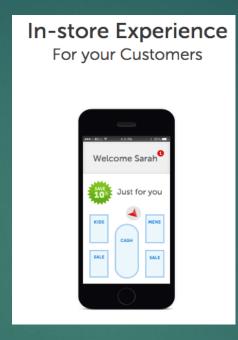

#### With Location Based Services you can:

- ► Enhance retail experience
- Make shopping fun
- Reward ongoing loyalty
- Boost customer engagement