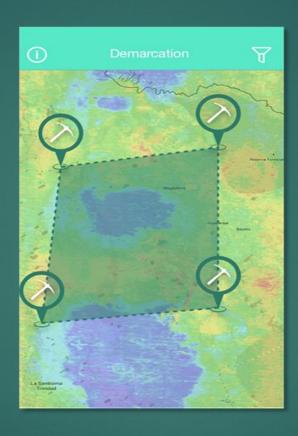

# TOGETAR MineSpots

- ► This app analyzes the earth surface and identifies illegal mining activities.
- Example: Legal advantage for Mining Corporations.