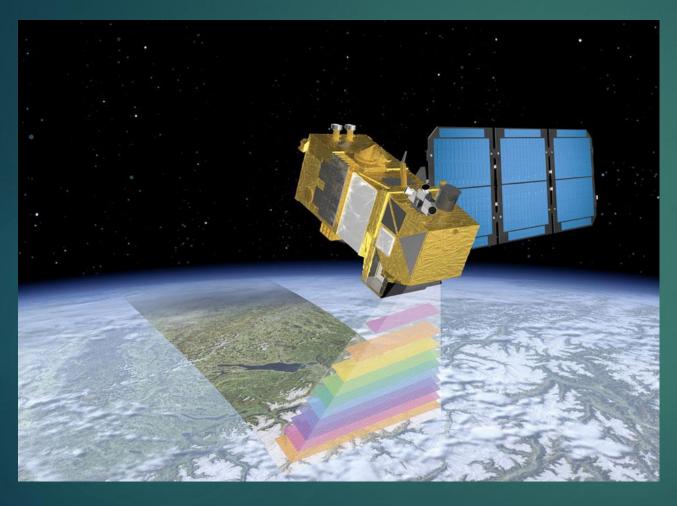

## TOGETAR SATcontrol

- SATcontrol is a platform for developing applications by which it is possible to unlock satellite data for monitoring and control functions.
- TOGETAR delivers a state of the art artificial intelligence software solution to monitor the movement of dikes in The Netherlands.