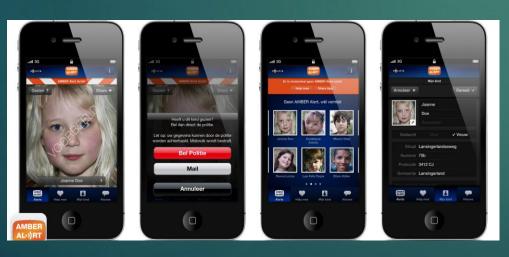

#### TOGETAE

- Users of the Amber Alert App instantly receive a push message when an AMBER Alert is issued. That happens when the police fears that the life of a missing or abducted child is in danger.
- In addition, parents can store information about their children, such as a photograph and appearance. This information can be immediately processed by the police when a child is accidentally missing.