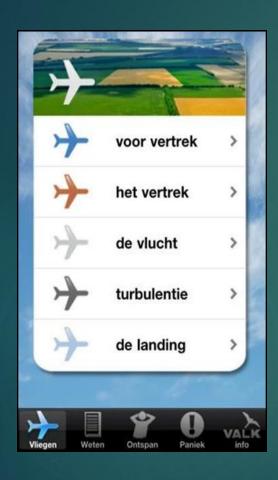

# TOGETAR Fear of flying App

- Designed to provide comfort to passengers who have a fear of flying.
- Inform users about flight safety statistics, weather forecasts, and turbulence. VALK also provides a unique "panic button" which, when pressed, immediately provides exercises to reduce the user's stress levels.
- VALK is a collaborative effort on the part of Schiphol Airport in Amsterdam, KLM Airlines, MartinAir, ArkeFly, and Transavia.com, as well as researchers from the University of Leiden.